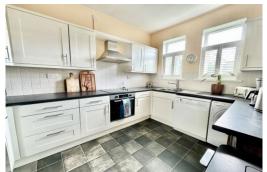

## 68a Redhill Road

A beautifully presented three bedroom, semi detached home situated in the desirable village of Rowlands Castle, being just a short stroll to the village green, local amenities and train station. The character property built circa 1910 is bright, spacious and well proportioned. The ground floor layout features an entrance hallway, a delightful open plan reception room with both living and dining areas, wooden flooring flows nicely throughout the room along with double aspect windows allowing in plenty of natural light, the front aspect window boasts attractive plantation style shutters. The modern kitchen offers a good range of matching wall and base units with space and plumbing for all appliances and double front aspect windows featuring plantation style shutters. Ascending to the first floor of the property, a landing area leads you to two good sized double bedrooms, a single bedroom that could be utilised as a home office/study if desired and a generously sized family bathroom.