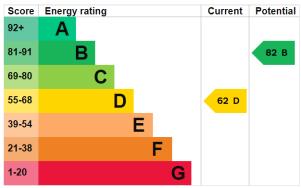

1910 is bright, spacious and well proportioned. The ground floor layout features an entrance hallway, a delightful open plan reception room with both living and dining areas, wooden flooring flows nicely throughout the room along with double aspect windows allowing in plenty of natural light, the front aspect window boasts attractive plantation style shutters. The modern kitchen offers a good range of matching wall and base units with space and plumbing for all appliances and double front aspect windows featuring plantation style shutters. Ascending to the first floor of the property, a landing area leads you to two good sized double bedrooms, a single bedroom that could be utilised as a home office/study if desired and a generously sized family bathroom.





































For identification only - Net to acale

Binnington Royce Estate Agents,

14 The Green, Rowlands Castle, Hampshire, PO9 6BN

Email: Sales@binningtonroyce.co.uk Tel: 02392 983 211 Website: www.binningtonroyce.co.uk