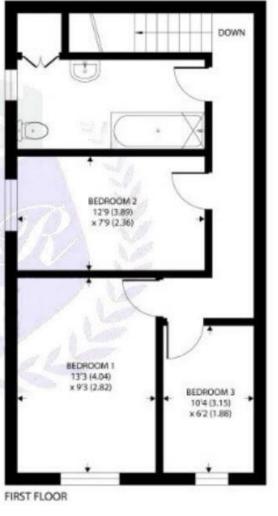

## 68a Redhill Road

A beautifully presented three bedroom, semi detached home situated in the desirable village of Rowlands Castle, being just a short stroll to the village green, local amenities and train station. The character property built circa 1910 is bright, spacious and well proportioned. The ground floor layout features an entrance hallway, a delightful open plan reception room with both living and dining areas, wooden flooring flows nicely throughout the room along with double aspect windows allowing in plenty of natural light, the front aspect window boasts attractive plantation style shutters. The modern kitchen offers a good range of matching wall and base units with space and plumbing for all appliances and double front aspect windows featuring plantation style shutters. Ascending to the first floor of the property, a landing area leads you to two good sized double bedrooms, a single bedroom that could be utilised as a home office/study if desired and a generously sized family bathroom.