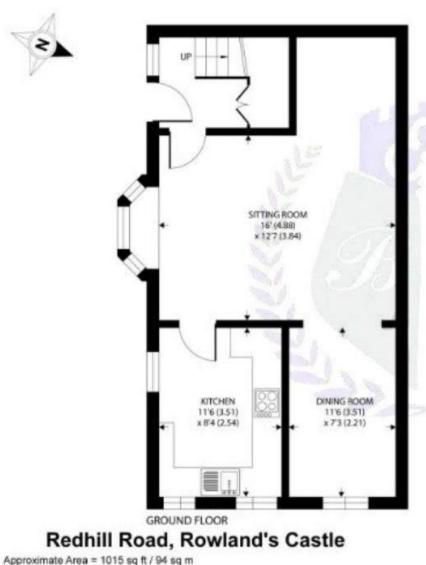

## 68a Redhill Road

A beautifully presented three bedroom, semi detached home situated in the desirable village of Rowlands Castle, being just a short stroll to the village green, local amenities and train station. The character property built circa 1910 is bright, spacious and well proportioned. The ground floor layout features an entrance hallway, a delightful open plan reception room with both living and dining areas, wooden flooring flows nicely throughout the room along with double aspect windows allowing in plenty of natural light, the front aspect window boasts attractive plantation style shutters. The modern kitchen offers a good range of matching wall and base units with space and plumbing for all appliances and double front aspect windows featuring plantation style shutters. Ascending to the first floor of the property, a landing area leads you to two good sized double bedrooms, a single bedroom that could be utilised as a home office/study if desired and a generously sized family bathroom.