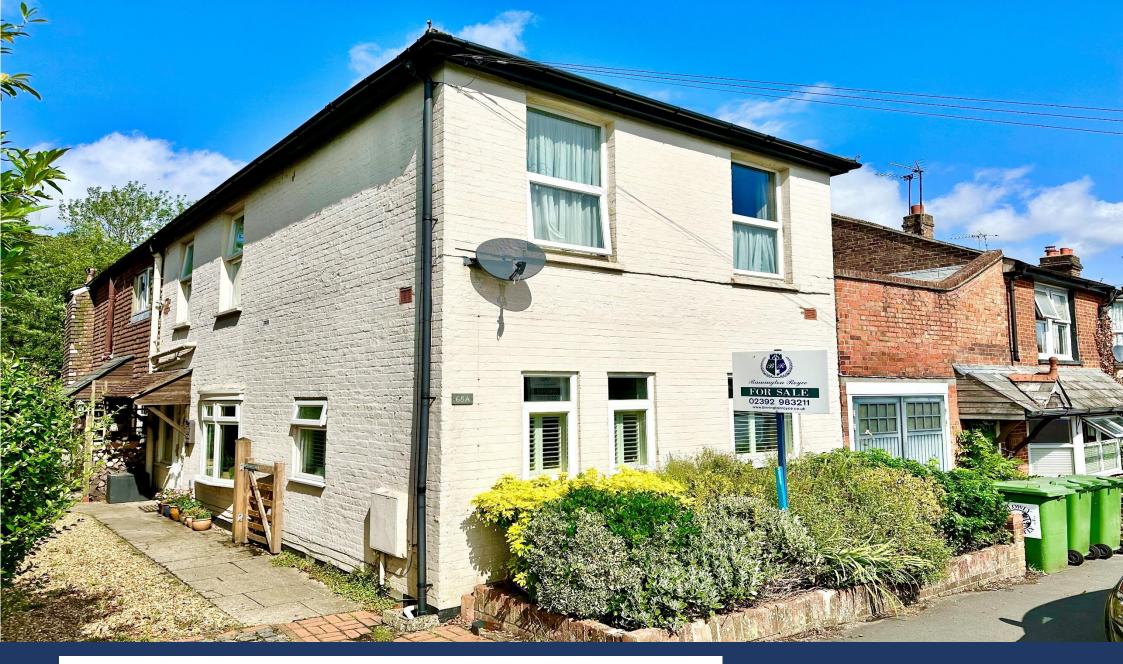

## 68a Redhill Road

A beautifully presented three bedroom, semi detached home situated in the desirable village of Rowlands Castle, being just a short stroll to the village green, local amenities and train station. The character property built circa 1910 is bright, spacious and well proportioned. The ground floor layout features an entrance hallway, a delightful open plan reception room with both living and dining areas, wooden flooring flows nicely throughout the room along with double aspect windows allowing in plenty of natural light, the front aspect window boasts attractive plantation style shutters. The modern kitchen offers a good range of matching wall and base units with space and plumbing for all appliances and double front aspect windows featuring plantation style shutters. Ascending to the first floor of the property, a landing area leads you to two good sized double bedrooms, a single bedroom that could be utilised as a home office/study if desired and a generously sized family bathroom.