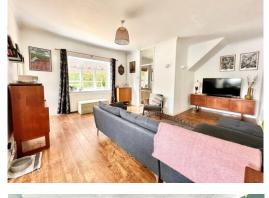

## 68a Redhill Road

A beautifully presented three bedroom, semi detached home situated in the desirable village of Rowlands Castle, being just a short stroll to the village green, local amenities and train station. The character property built circa 1910 is bright, spacious and well proportioned. The ground floor layout features an entrance hallway, a delightful open plan reception room with both living and dining areas, wooden flooring flows nicely throughout the room along with double aspect windows allowing in plenty of natural light, the front aspect window boasts attractive plantation style shutters. The modern kitchen offers a good range of matching wall and base units with space and plumbing for all appliances and double front aspect windows featuring plantation style shutters. Ascending to the first floor of the property, a landing area leads you to two good sized double bedrooms, a single bedroom that could be utilised as a home office/study if desired and a generously sized family bathroom.