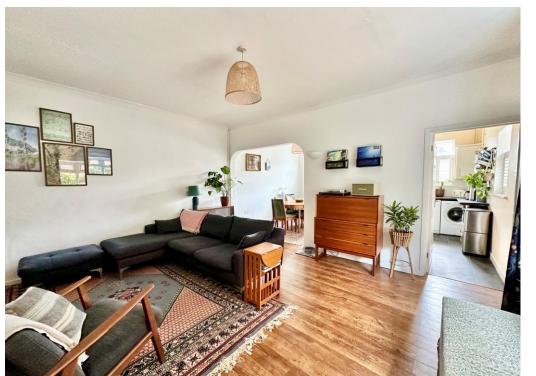

## 68a Redhill Road

A beautifully presented three bedroom, semi detached home situated in the desirable village of Rowlands Castle, being just a short stroll to the village green, local amenities and train station. The character property built circa 1910 is bright, spacious and well proportioned. The ground floor layout features an entrance hallway, a delightful open plan reception room with both living and dining areas, wooden flooring flows nicely throughout the room along with double aspect windows allowing in plenty of natural light, the front aspect window boasts attractive plantation style shutters. The modern kitchen offers a good range of matching wall and base units with space and plumbing for all appliances and double front aspect windows featuring plantation style shutters. Ascending to the first floor of the property, a landing area leads you to two good sized double bedrooms, a single bedroom that could be utilised as a home office/study if desired and a generously sized family bathroom.